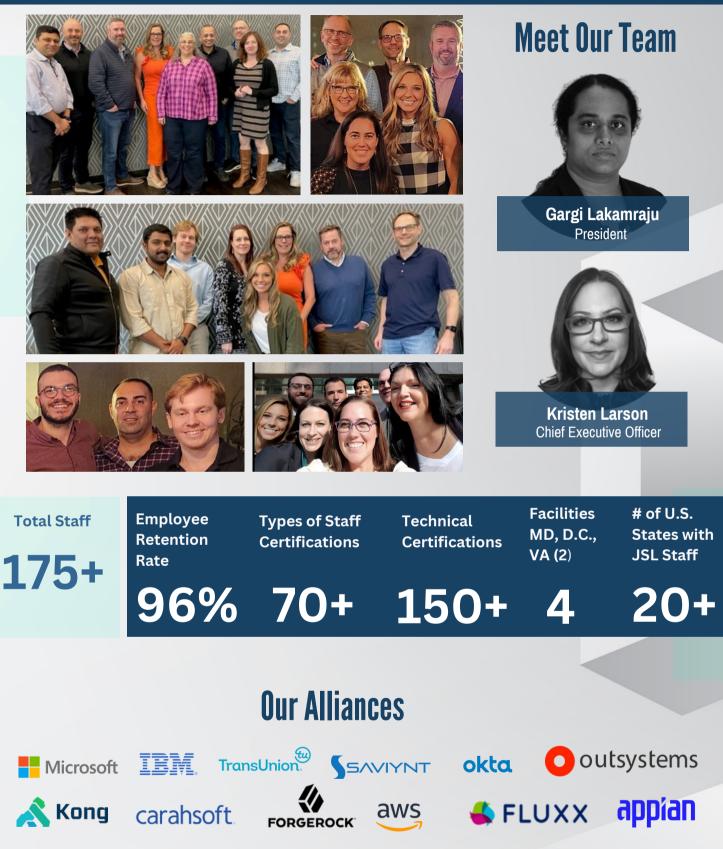

#### **Company Highlights**

- JSL's 8(a) certification gives agencies the ability to expeditiously award us sole-source contracts up to \$4.5M.
- JSL has facilities in DC, Maryland, and two in Virigina.
- JSL acquired Lark
  Federal in 2020 and
  PPS InfoTech in 2021.
- JSL continues to grow, adding our Defense and Intel business unit in 2022.

Solutions@jazzsol.com www.jazzsolutions.com 83% of Jazz Solution's staff maintain certifications in Information Technology and/or Program Management.